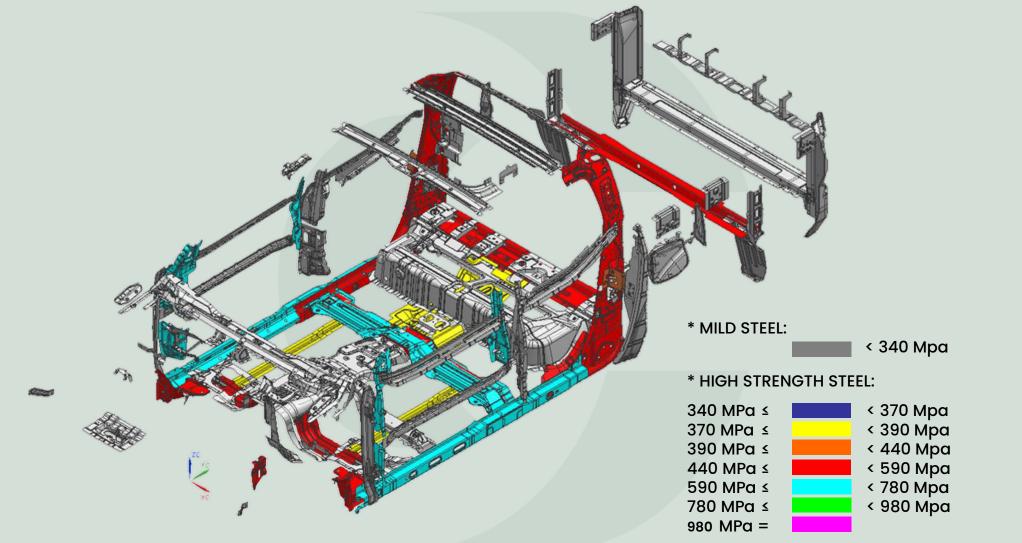

<b>KANHE - 2</b><br>1250T TO 600T                                                    | RUDRAPUR<br>800T TO 300T                     | PANTNAGAR<br>300T TO 40T                             |
| (5 PRESSES)                                                                          | (8 PRESSES)                                  | (12 PRESSES)                                         |
| AUTOMATED TANDEM                                                                     | THE FACILITY ALSO HAS A                      | THE FACILITY IS KNOWN                                |

NAGPUR

**CIE** Automotive

Welding & Assembly plant, nearby customer location



#### How We Do It - Capabilities

#### **ASSEMBLY PROCESS**







#### How We Do It - Capabilities

#### **EXPERIENCE IN HIGH STRENGTH STEEL**







#### **Capabilities – Process**

#### **CIE TECH CENTRES**





#### SIMULATION



#### INSPECTION



**HEXAGON CMM** 



**BLUE LIGHT SCANNER** 



CAM / UNIGRAPFICS N9



SIMULATION / AUTOFORM 6.2

### PRODUCT OFFERINGS



#### **Products**





#### **Products**



#### **CIE India in India**



#### **Evolution**

OUR FOCUS IS TO KEEP GROWING AT HIGH PACE IN INDIA IN IN

- Investment Capacity
- Organic Growth
- Greenfields & Acquisitions
- CIE Technology Transfer to India
- New Products introduction
- Increasing Exports
- Engineering Co-Development
- Global Automotive Market State-of-the-Art Technology
- Global Platform support



### **THANK YOU**