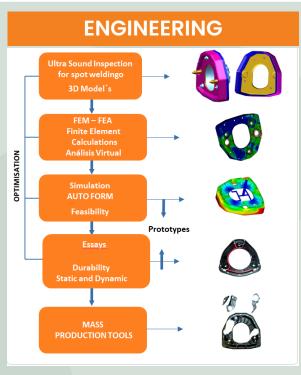

#### SIMULATION

#### INSPECTION

**HEXAGON CMM** 

**BLUE LIGHT SCANNER** 

CAM / UNIGRAPFICS N9

SIMULATION / AUTOFORM 6.2