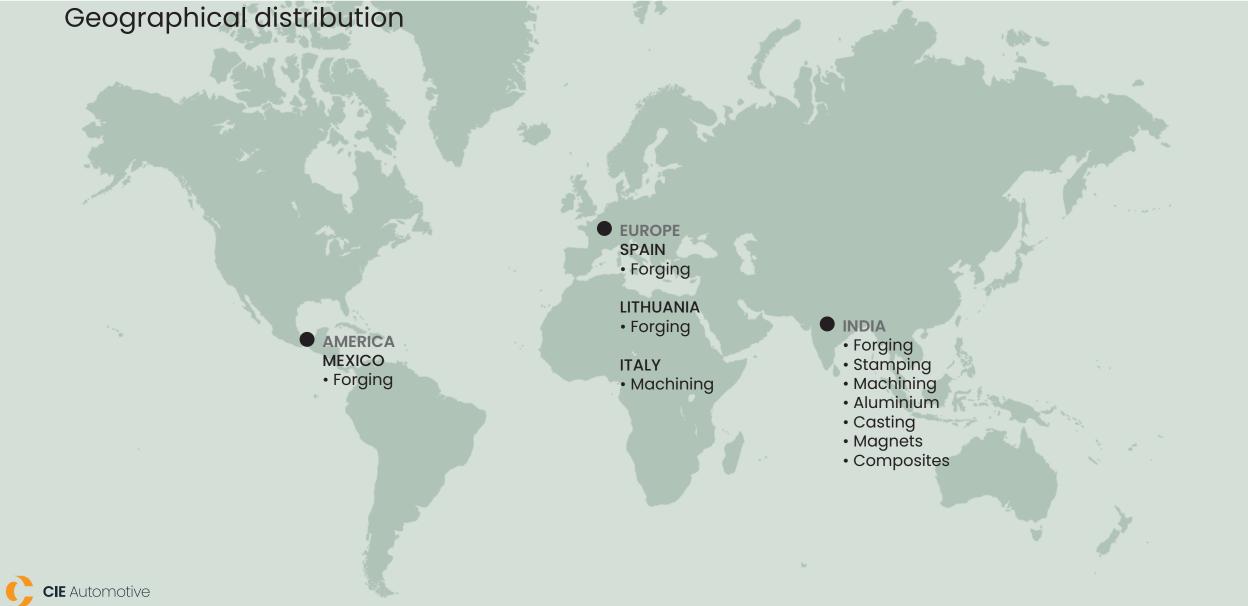

#### **CIE India Presence**

#### **CIE India in Europe**

#### Plant location

#### CIE FORGING SPAIN AND LITHUANIA

- 3 Plants
- Focused on Passenger Vehicles

#### METALCASTELLO (GEARS, ITALY)

- 1 Plant
- Focused on Off-Highway & Agriculture