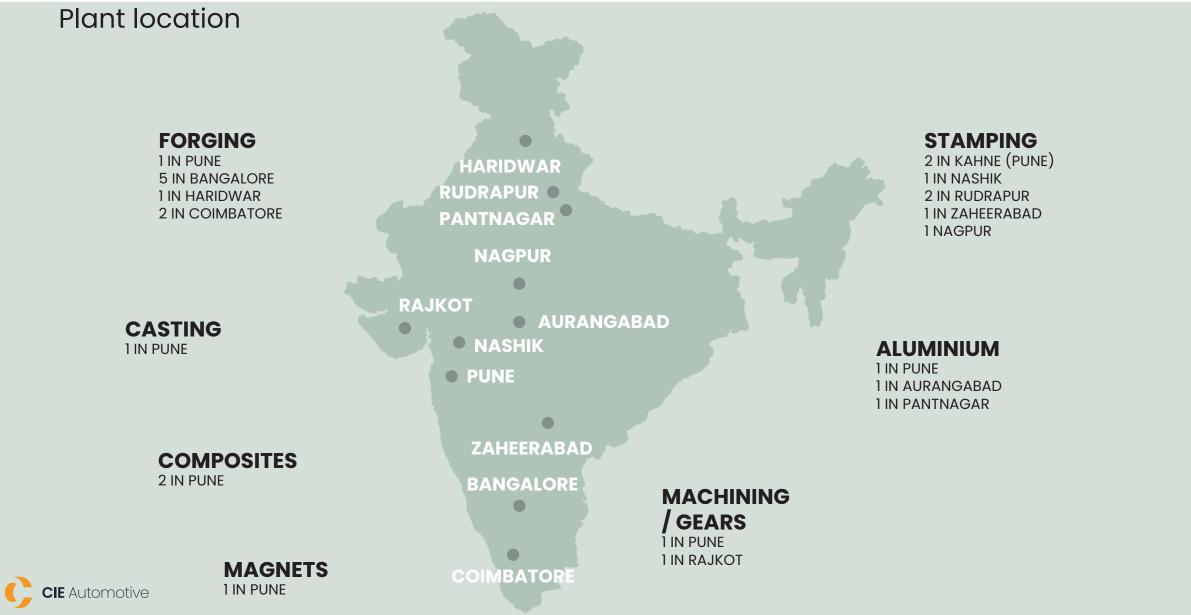

## Stampings Presentation



#### Index

## CIE India

- 1. CIE India Overview
- 2. Who We Are
- 3. Products Offerings
- 4. Capabilities and Customer Recognition



**CIE India Overview** 



#### Who we are

#### CIE India is a subsidiary of CIE Automotive.

#### **CIE India SHAREHOLDING**



CIE India is listed on BSE and NSE in India.



33 plants and 13,000 + professionals, producing components in various countries and in various technologies.



- CASTING
- STAMPING
- MACHINING
- ALUMINIUM
- MAGNETS
- COMPOSITES







#### **CIE India Global**





#### **CIE India Presence**





#### **CIE India in Europe**

#### Plant location

#### CIE FORGING SPAIN AND LITHUANIA

- 3 Plants
- Focused on Passenger Vehicles

#### METALCASTELLO (GEARS, ITALY)

- 1 Plant
- Focused on Off-Highway & Agriculture





#### **Global Customer List**



| BAJAJ        | FORD       |
|--------------|------------|
| KOBENSCHMIDT | NIDEC      |
| BOSCH        | GKN        |
| MAHINDRA     | NTN        |
| CAT          | HERO       |
| MAN          | RENAULT    |
| DAIMLER      | HYUNDAI    |
| MARUTI       | SAF        |
| FIAT         | JLR – TATA |
| NEXTEER      | VOLKSWAGEN |



### **Stampings** Division



#### **CIE India Stampings Overview**

#### One stop solution for End to End sheet metal component manufacturing.











7 Plants at Kanhe I & II (Pune), Nashik, Zaheerabad,