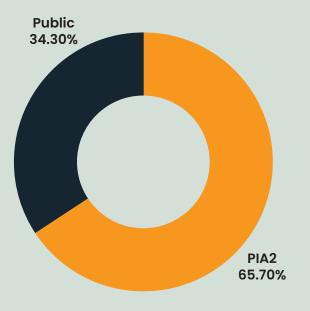

#### **CIE India SHAREHOLDING**

CIE India is listed on BSE and NSE in India.

33 plants and 13,000 + professionals, producing components in various countries and in various technologies.

- CASTING
- STAMPING
- MACHINING
- ALUMINIUM
- MAGNETS
- COMPOSITES